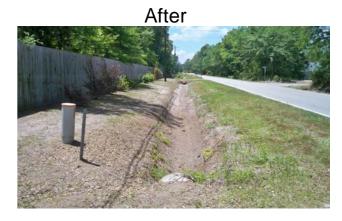

## **Narrative Description of Project:**

Project improved 1,788 L.F. of drainage system. Cleaned out 1,788 L.F. of roadside ditch. Installed (1) access pipe. Reinstalled (1) access pipe to correct elevation. Repaired sinkhole.