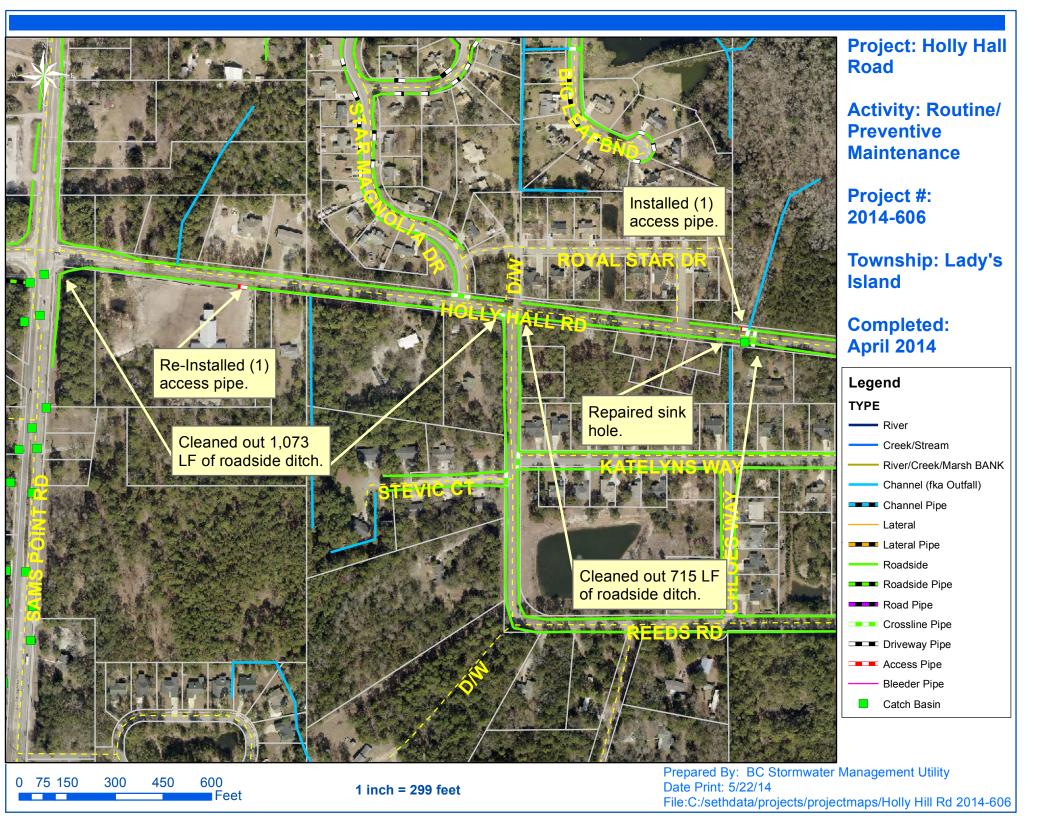

## Stormwater Infrastructure

Project Summary

Project Summary: Holly Hall Road

Activity: Routine/Preventive Maintenance

Completion: Mar-14

## **Narrative Description of Project:**

Project improved 1,788 L.F. of drainage system. Cleaned out 1,788 L.F. of roadside ditch. Installed (1) access pipe. Reinstalled (1) access pipe to correct elevation. Repaired sinkhole.