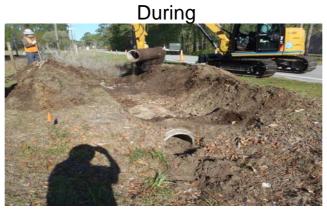

## **Narrative Description of Project:**

Project improved 1,788 L.F. of drainage system. Cleaned out 1,788 L.F. of roadside ditch. Installed (1) access pipe. Reinstalled (1) access pipe to correct elevation. Repaired sinkhole.