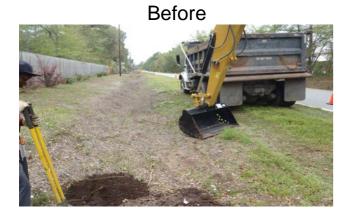

## **Narrative Description of Project:**

Project improved 1,788 L.F. of drainage system. Cleaned out 1,788 L.F. of roadside ditch. Installed (1) access pipe. Reinstalled (1) access pipe to correct elevation. Repaired sinkhole.